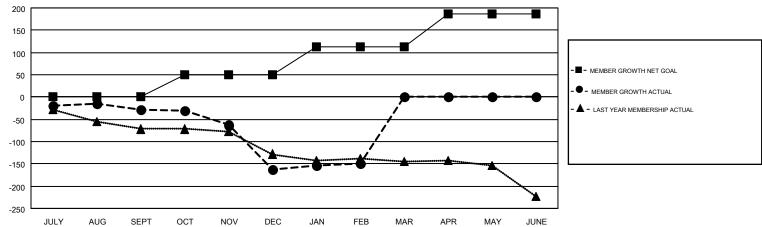

## GMT MONTHLY MEMBERSHIP PROGRESS REPORT

Multiple District 17

Results as of: 2/28/2019

LOCATION: KANSAS

237

55

0

| GMT: WILLIAM  | /I PHILLIPI   |             |               |                       |                           |                         | GMT CA 1                                     |  |
|---------------|---------------|-------------|---------------|-----------------------|---------------------------|-------------------------|----------------------------------------------|--|
|               | Club          | os          |               | Members               |                           |                         |                                              |  |
|               | RESULTS FOR   | R 2018-2019 |               | RESULTS FOR 2018-2019 |                           |                         |                                              |  |
| QUARTER       | NEW CLUB GOAL | NEW CLUBS   | DROPPED CLUBS | QUARTER               | MEMBER GROWTH NET<br>GOAL | MEMBER GROWTH<br>ACTUAL | DROPPED MEMBERS ACTUAL (including transfers) |  |
| JULY/AUG/SEPT | 0             | 0           | 1             | JULY/AUG/SEPT         | 0                         | 77                      | 99                                           |  |

OCT/NOV/DEC

JAN/FEB/MAR

APR/MAY/JUNE

OCT/NOV/DEC

JAN/FEB/MAR

APR/MAY/JUNE

50

62

75

119

84