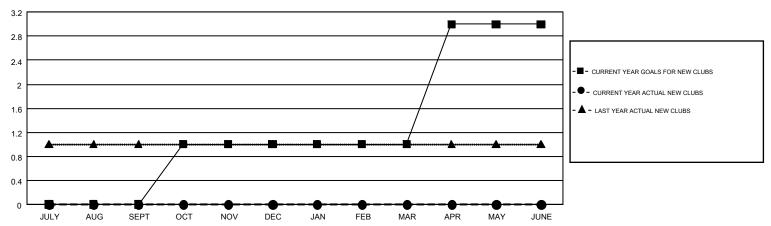

## GMT MONTHLY MEMBERSHIP PROGRESS REPORT

Multiple District 17

Results as of: 2/28/2019

LOCATION: KANSAS

237

55

0

| GMT: WILLIAM  | /I PHILLIPI   |             |               |                       |                           |                         | GMT CA 1                                     |  |
|---------------|---------------|-------------|---------------|-----------------------|---------------------------|-------------------------|----------------------------------------------|--|
|               | Club          | os          |               | Members               |                           |                         |                                              |  |
|               | RESULTS FOR   | R 2018-2019 |               | RESULTS FOR 2018-2019 |                           |                         |                                              |  |
| QUARTER       | NEW CLUB GOAL | NEW CLUBS   | DROPPED CLUBS | QUARTER               | MEMBER GROWTH NET<br>GOAL | MEMBER GROWTH<br>ACTUAL | DROPPED MEMBERS ACTUAL (including transfers) |  |
| JULY/AUG/SEPT | 0             | 0           | 1             | JULY/AUG/SEPT         | 0                         | 77                      | 99                                           |  |

OCT/NOV/DEC

JAN/FEB/MAR

APR/MAY/JUNE

OCT/NOV/DEC

JAN/FEB/MAR

APR/MAY/JUNE

50

62

75

119

84